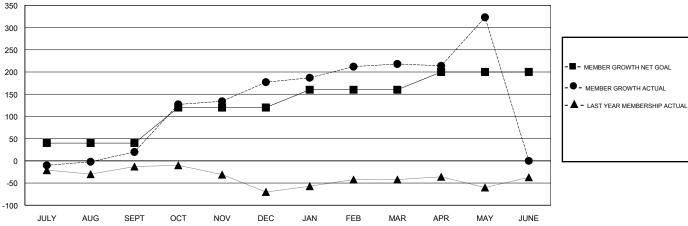

## **LOCATION PHILIPPINES**

**GMT CA** 

|                       | Club          | s         |               | Members               |                           |                         |                                              |
|-----------------------|---------------|-----------|---------------|-----------------------|---------------------------|-------------------------|----------------------------------------------|
| RESULTS FOR 2017-2018 |               |           |               | RESULTS FOR 2017-2018 |                           |                         |                                              |
| QUARTER               | NEW CLUB GOAL | NEW CLUBS | DROPPED CLUBS | QUARTER               | MEMBER GROWTH NET<br>GOAL | MEMBER GROWTH<br>ACTUAL | DROPPED MEMBERS ACTUAL (including transfers) |
| JULY/AUG/SEPT         | 1             | 1         | 0             | JULY/AUG/SEPT         | 40                        | 91                      | 63                                           |
| OCT/NOV/DEC           | 1             | 4         | 0             | OCT/NOV/DEC           | 80                        | 183                     | 25                                           |
| JAN/FEB/MAR           | 1             | 1         | 0             | JAN/FEB/MAR           | 40                        | 61                      | 18                                           |
| APR/MAY/JUNE          | 1             | 2         | 0             | APR/MAY/JUNE          | 40                        | 147                     | 33                                           |

## GOALS AND ACTUAL MEMBERS CUMULATIVE

| JULI AUG C       | SEFT OCT NOV | DEC JAN TEB MAN AFR                           | MAT JUNE                                                    |     |
|------------------|--------------|-----------------------------------------------|-------------------------------------------------------------|-----|
| DROPPED CLUBS: 0 |              | 37 CLUBS OF 45 ADDED 1 OR MORE<br>NEW MEMBERS | GENDER DISTRIBUTION  MALE 683 (45.87%)  FEMALE 806 (54.13%) |     |
| DROPPED MEMBERS  |              |                                               | Women Percentage Fiscal Year Goal: 52%                      |     |
| DECEASED         | 7            | CLICK HERE FOR CUMULATIVE                     | TOTAL FAMILY UNIT MEMBERS                                   | 373 |
| CLUB CANCELLED   | 0            | MEMBERSHIP DATA                               |                                                             | 213 |
| OTHER            | 132          |                                               | FAMILY MEMBERS PAYING HALF  DUES                            | 213 |
| TOTAL            | 139          |                                               |                                                             |     |