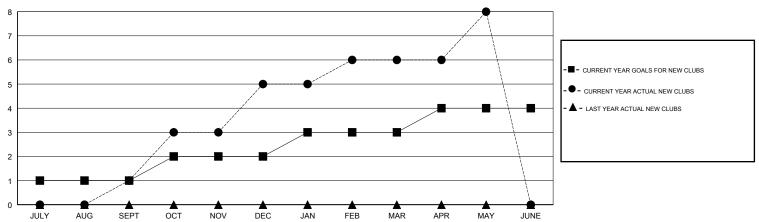

## **LOCATION PHILIPPINES**

**GMT CA** 

|                       | Club          | s         |               | Members               |                           |                         |                                              |
|-----------------------|---------------|-----------|---------------|-----------------------|---------------------------|-------------------------|----------------------------------------------|
| RESULTS FOR 2017-2018 |               |           |               | RESULTS FOR 2017-2018 |                           |                         |                                              |
| QUARTER               | NEW CLUB GOAL | NEW CLUBS | DROPPED CLUBS | QUARTER               | MEMBER GROWTH NET<br>GOAL | MEMBER GROWTH<br>ACTUAL | DROPPED MEMBERS ACTUAL (including transfers) |
| JULY/AUG/SEPT         | 1             | 1         | 0             | JULY/AUG/SEPT         | 40                        | 91                      | 63                                           |
| OCT/NOV/DEC           | 1             | 4         | 0             | OCT/NOV/DEC           | 80                        | 183                     | 25                                           |
| JAN/FEB/MAR           | 1             | 1         | 0             | JAN/FEB/MAR           | 40                        | 61                      | 18                                           |
| APR/MAY/JUNE          | 1             | 2         | 0             | APR/MAY/JUNE          | 40                        | 147                     | 33                                           |

### GOALS AND ACTUAL NEW CLUBS CUMULATIVE